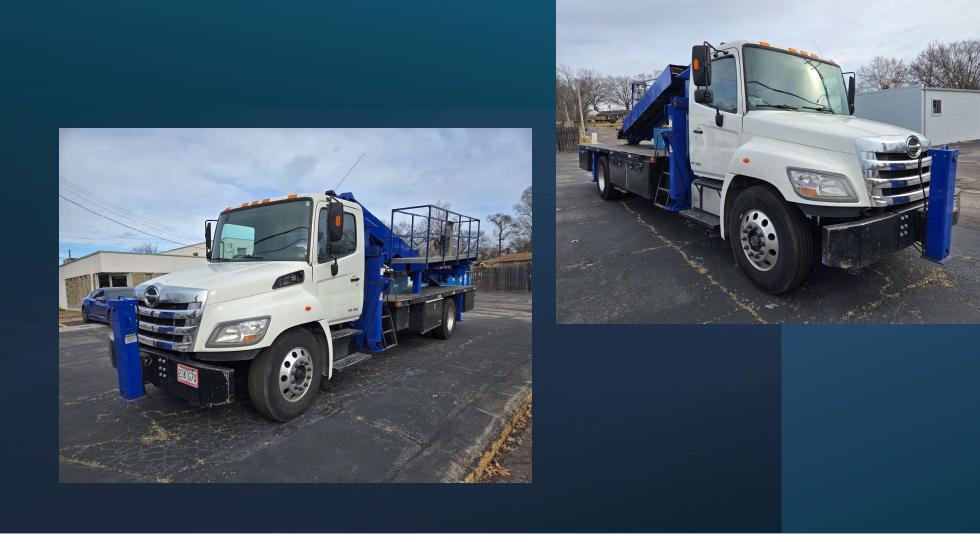

# 1999 Skywalk S50

- Mounted on 2007 Hino 338
- 57ft Crew Working Height
- 5000# max lift
- Asking \$90,000
- Optional Miller/Bobcat 225 amp welder for \$2500

## 2006 Hino 338

- VIN: 5PVNV8JR372S50138
- Mileage: **351116**
- Engine: J08E-VB
- Transmission: Eaton FS6406A 6 speed manual
- Pre-emissions engine for extended idling
- Most tires are in good condition
- (5) 2ft x 2ft x 4ft underbed cabinets
- Body swap, full paint & service in 2017
- Optional 225 amp Miller Welder for additional \$2500