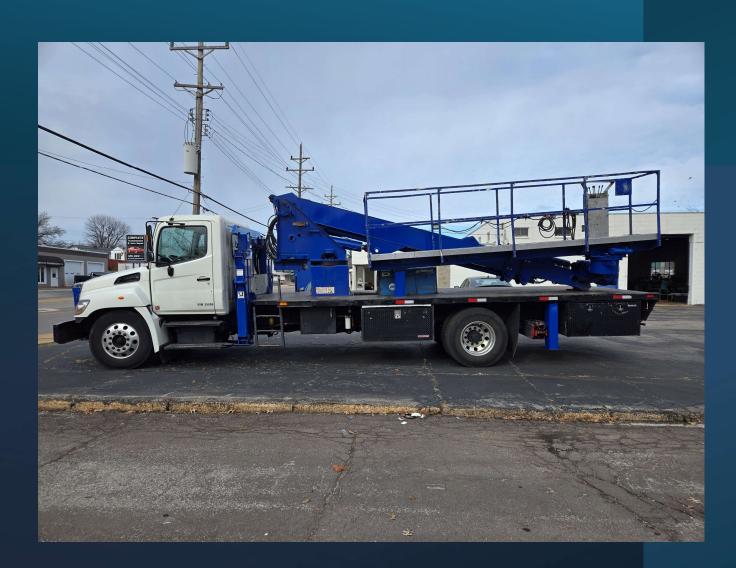

### 16 foot long crew platform for maximum productivity

- 57ft maximum crew working height
- 360 degree turret rotation
- 350 degree platform rotation
- Full hydraulic control from turret and platform. No jerky electric solenoids.
- Max side reach with wide platform: 36.5ft
- Max side reach at platform tip: 49ft
- Max tip to tip side reach: 92ft
- Max 25ft "blind side" platform access on the rear of a sign opposite the truck setup
- Provision on turret for Oxy-Acetylene tanks
- AC receptacles at platform & rear bumper

Max side reach with platform parallel to wall: 36.5ft

Max side reach to platform tip: 49.3ft

Max tip-to-tip reach (requires removal of welder from bed): 96ft

The "Blind Side" of signs can be accessed with articulated platform.