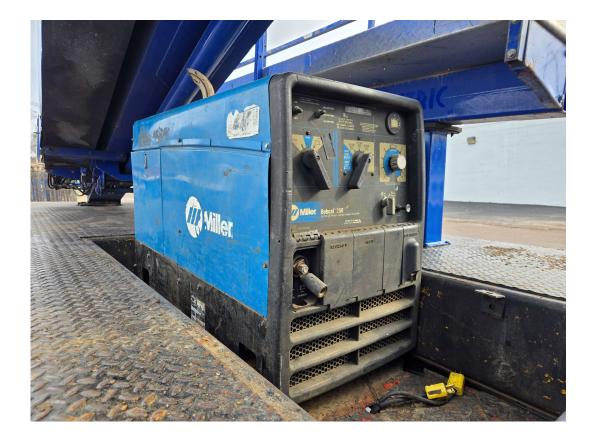

#### Optional Gas Powered Welder

Miller Bobcat 225

225amp AC welder for stick or wire

120v/240v AC power output

12v/24v/36v DC battery charger output