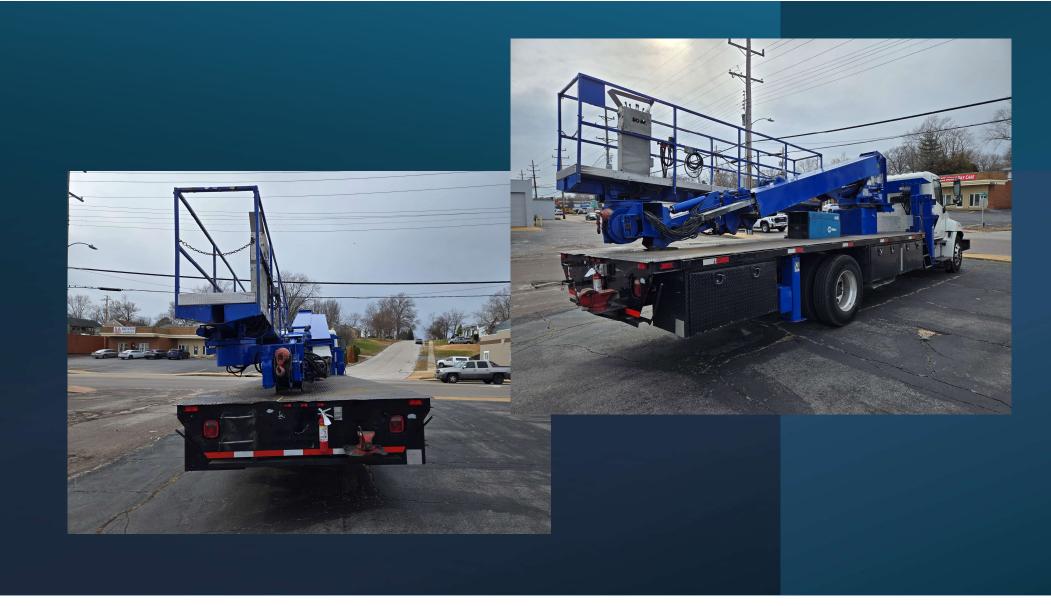

# 1999 Skywalk S50

- Mounted on 2007 Hino 338
- 57ft Crew Working Height
- 5000# max lift
- Asking \$90,000
- Optional Miller/Bobcat 225 amp welder for \$2500

### 16 foot long crew platform for maximum productivity

- 57ft maximum crew working height
- 360 degree turret rotation
- 350 degree platform rotation
- Full hydraulic control from turret and platform. No jerky electric solenoids.
- Max side reach with wide platform: 36.5ft
- Max side reach at platform tip: 49ft
- Max tip to tip side reach: 92ft
- Max 25ft "blind side" platform access on the rear of a sign opposite the truck setup
- Provision on turret for Oxy-Acetylene tanks
- AC receptacles at platform & rear bumper