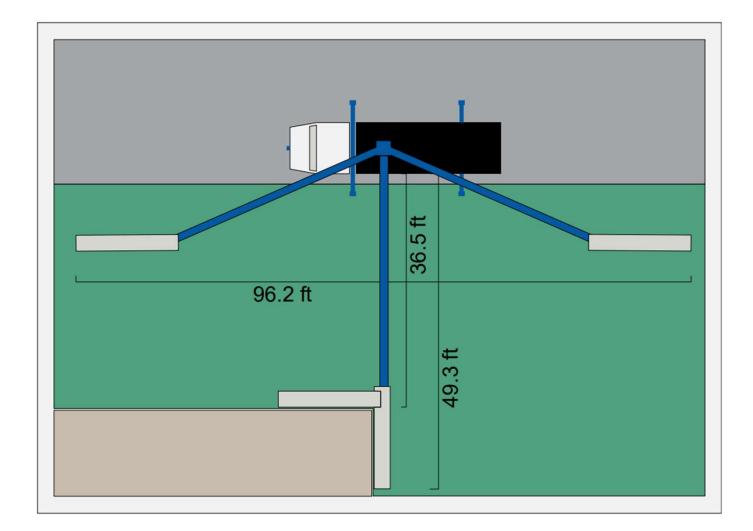

### 16 foot long crew platform for maximum productivity

- 57ft maximum crew working height
- 360 degree turret rotation
- 350 degree platform rotation
- Full hydraulic control from turret and platform. No jerky electric solenoids.
- Max side reach with wide platform: 36.5ft
- Max side reach at platform tip: 49ft
- Max tip to tip side reach: 92ft
- Max 25ft "blind side" platform access on the rear of a sign opposite the truck setup
- Provision on turret for Oxy-Acetylene tanks
- AC receptacles at platform & rear bumper

Max side reach with platform parallel to wall: 36.5ft

Max side reach to platform tip: 49.3ft

Max tip-to-tip reach (requires removal of welder from bed): 96ft

The "Blind Side" of signs can be accessed with articulated platform.