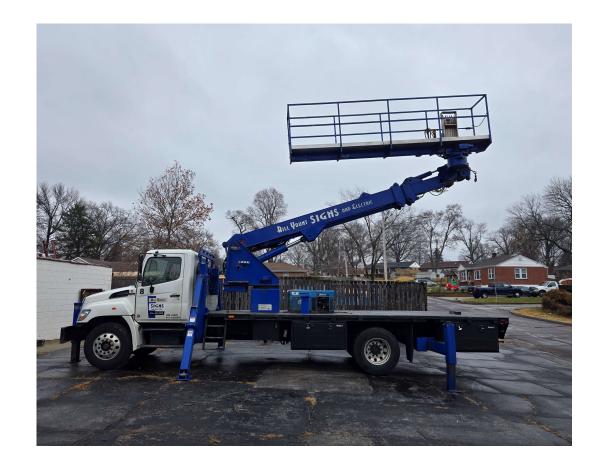

# 1999 Skywalk S50

- Mounted on 2007 Hino 338
- 57ft Crew Working Height
- 5000# max lift
- Asking \$90,000
- Optional Miller/Bobcat 225 amp welder for \$2500

### 16 foot long crew platform for maximum productivity

- 57ft maximum crew working height
- 360 degree turret rotation
- 350 degree platform rotation
- Full hydraulic control from turret and platform. No jerky electric solenoids.
- Max side reach with wide platform: 36.5ft
- Max side reach at platform tip: 49ft
- Max tip to tip side reach: 92ft
- Max 25ft "blind side" platform access on the rear of a sign opposite the truck setup
- Provision on turret for Oxy-Acetylene tanks
- AC receptacles at platform & rear bumper