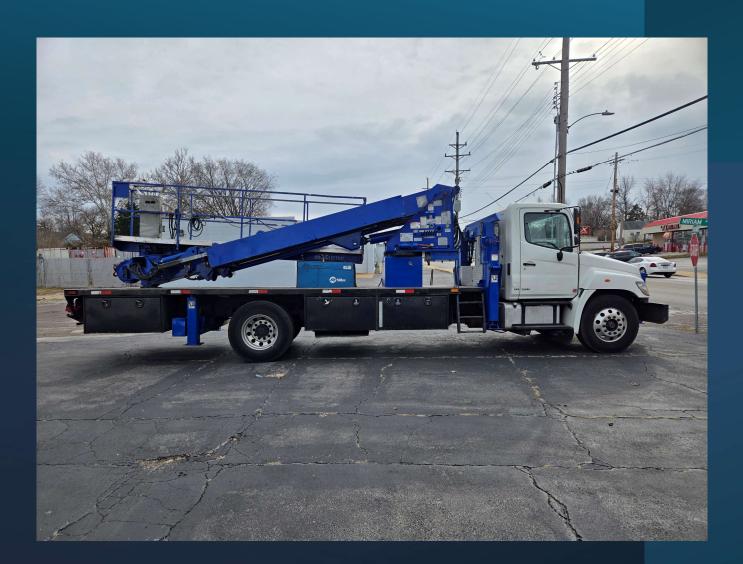

### 16 foot long crew platform for maximum productivity

- 57ft maximum crew working height
- 360 degree turret rotation
- 350 degree platform rotation
- Full hydraulic control from turret and platform. No jerky electric solenoids.
- Max side reach with wide platform: 36.5ft
- Max side reach at platform tip: 49ft
- Max tip to tip side reach: 92ft
- Max 25ft "blind side" platform access on the rear of a sign opposite the truck setup
- Provision on turret for Oxy-Acetylene tanks
- AC receptacles at platform & rear bumper

Max side reach with platform parallel to wall: 36.5ft

Max side reach to platform tip: 49.3ft

Max tip-to-tip reach (requires removal of welder from bed): 96ft

The "Blind Side" of signs can be accessed with articulated platform.