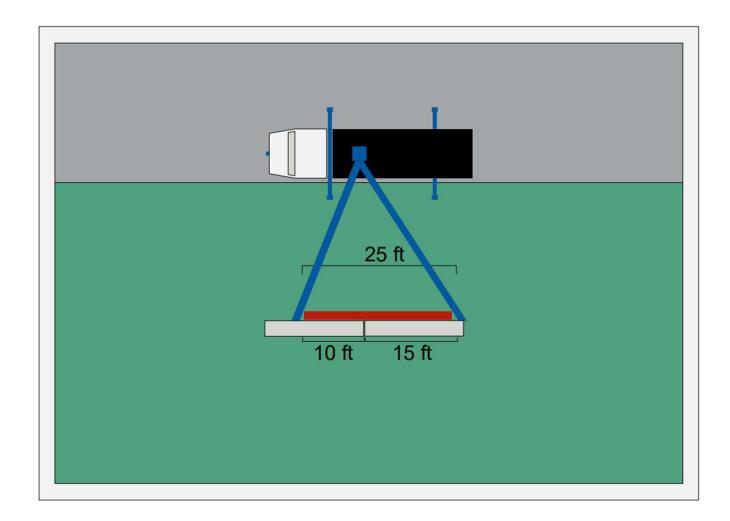

### 16 foot long crew platform for maximum productivity

- 57ft maximum crew working height
- 360 degree turret rotation
- 350 degree platform rotation
- Full hydraulic control from turret and platform. No jerky electric solenoids.
- Max side reach with wide platform: 36.5ft
- Max side reach at platform tip: 49ft
- Max tip to tip side reach: 92ft
- Max 25ft "blind side" platform access on the rear of a sign opposite the truck setup
- Provision on turret for Oxy-Acetylene tanks
- AC receptacles at platform & rear bumper

Left side "blind side" reach: 15ft

Right side "blind side" reach: 10ft