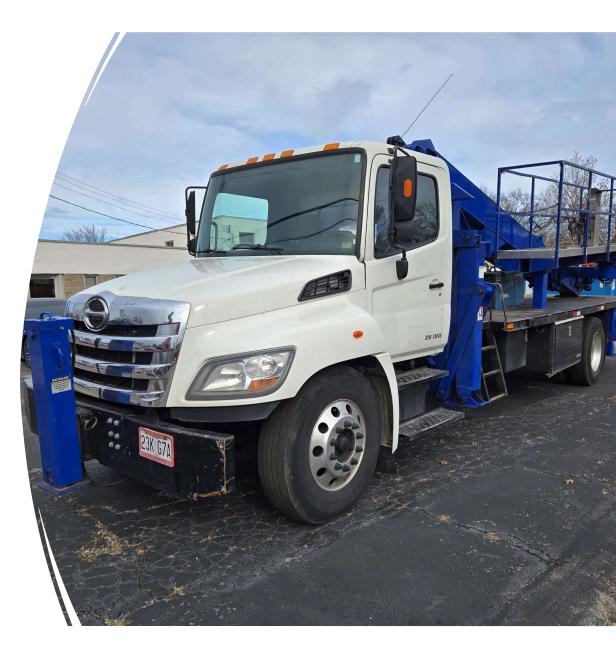

# 1999 Skywalk S50

- Mounted on 2007 Hino 338
- 57ft Crew Working Height
- 5000# max lift
- Asking \$90,000
- Optional Miller/Bobcat 225 amp welder for \$2500

## 2006 Hino 338

- VIN: 5PVNV8JR372S50138
- Mileage: **351116**
- Engine: J08E-VB
- Transmission: Eaton FS6406A 6 speed manual
- Pre-emissions engine for extended idling
- Most tires are in good condition
- (5) 2ft x 2ft x 4ft underbed cabinets
- Body swap, full paint & service in 2017
- Optional 225 amp Miller Welder for additional \$2500