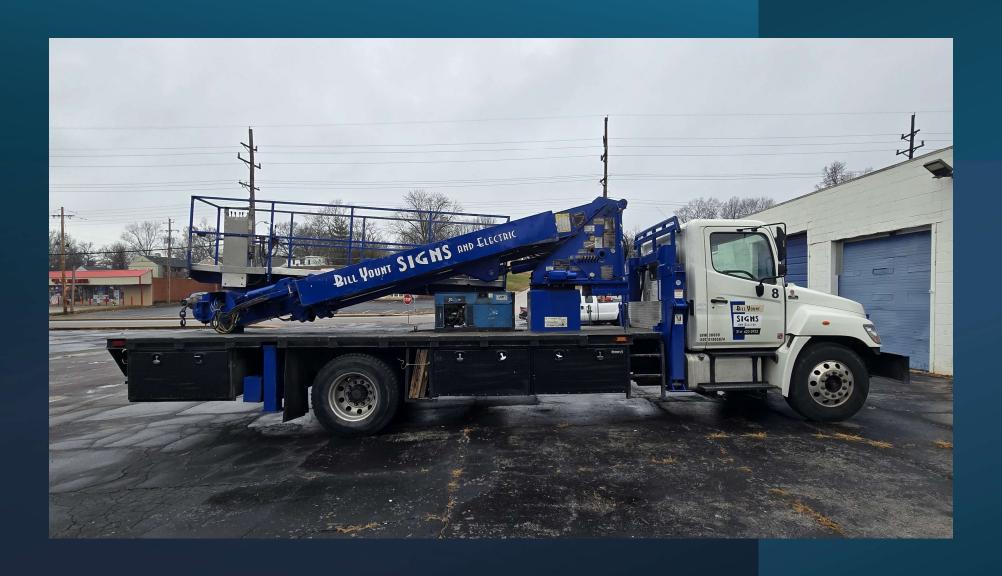

### 16 foot long crew platform for maximum productivity

- 57ft maximum crew working height
- 360 degree turret rotation
- 350 degree platform rotation
- Full hydraulic control from turret and platform. No jerky electric solenoids.
- Max side reach with wide platform: 36.5ft
- Max side reach at platform tip: 49ft
- Max tip to tip side reach: 92ft
- Max 25ft "blind side" platform access on the rear of a sign opposite the truck setup

Max side reach with platform parallel to wall: 36.5ft

Max side reach to platform tip: 49.3ft

Max tip-to-tip reach (requires removal of welder from bed): 96ft

The "Blind Side" of signs can be accessed with articulated platform.

Left side "blind side" reach: 15ft

Right side "blind side" reach: 10ft

- Provision for Oxy-Acetylene tanks on turret
- (5) 2ft x 2ft x 4ft under-bed cabinets
- (3) sets of sliding drawers
- Onboard 120v inverter with power run to the platform
- Removeable in-platform jig crane with 400# lift capacity