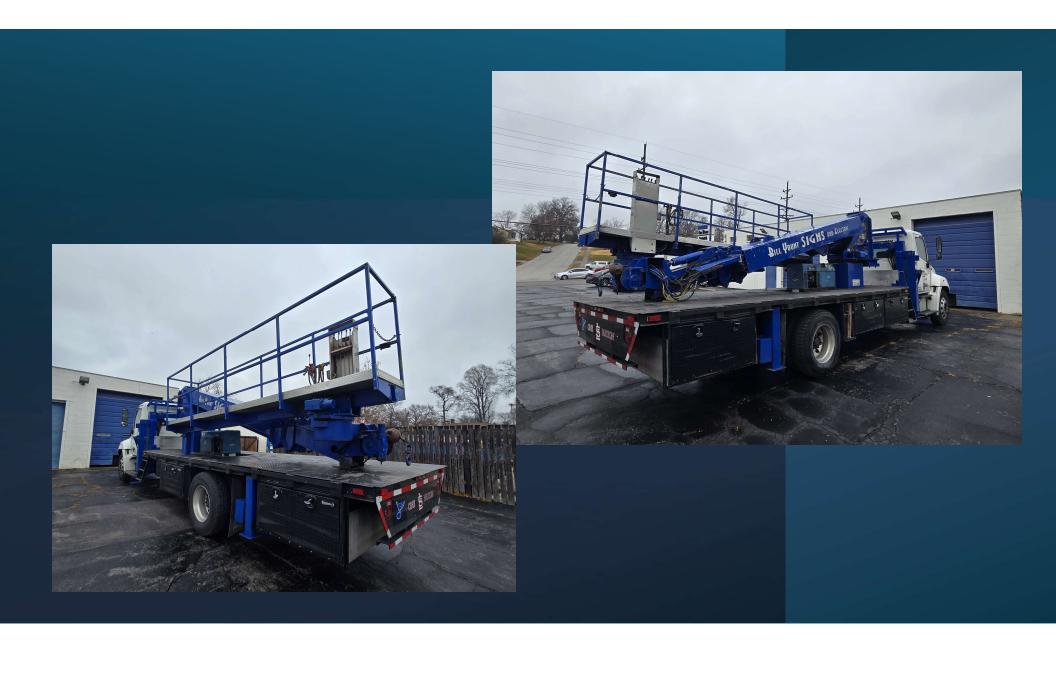

## 1997 Skywalk S50

- Mounted on 2007 Hino 338
- 57ft Crew Working Height
- 5000# max lift
- Asking \$105,000
- Optional Miller/Bobcat 225 amp welder for \$1750

### 16 foot long crew platform for maximum productivity

- 57ft maximum crew working height
- 360 degree turret rotation
- 350 degree platform rotation
- Full hydraulic control from turret and platform. No jerky electric solenoids.
- Max side reach with wide platform: 36.5ft
- Max side reach at platform tip: 49ft
- Max tip to tip side reach: 92ft
- Max 25ft "blind side" platform access on the rear of a sign opposite the truck setup