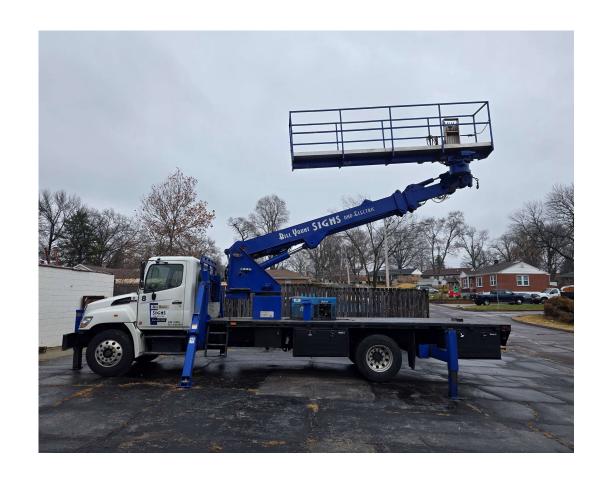

## 1997 Skywalk S50

- Mounted on 2007 Hino 338
- 57ft Crew Working Height
- 5000# max lift
- Asking \$105,000
- Optional Miller/Bobcat 225 amp welder for \$1750

### 16 foot long crew platform for maximum productivity

- 57ft maximum crew working height
- 360 degree turret rotation
- 350 degree platform rotation
- Full hydraulic control from turret and platform. No jerky electric solenoids.
- Max side reach with wide platform: 36.5ft
- Max side reach at platform tip: 49ft
- Max tip to tip side reach: 92ft
- Max 25ft "blind side" platform access on the rear of a sign opposite the truck setup