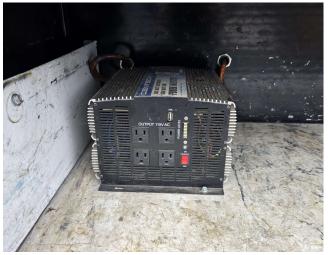

Left side "blind side" reach: 15ft

Right side "blind side" reach: 10ft

- Provision for Oxy-Acetylene tanks on turret
- (5) 2ft x 2ft x 4ft under-bed cabinets
- (3) sets of sliding drawers
- Onboard 120v inverter with power run to the platform
- Removeable in-platform jig crane with 400# lift capacity