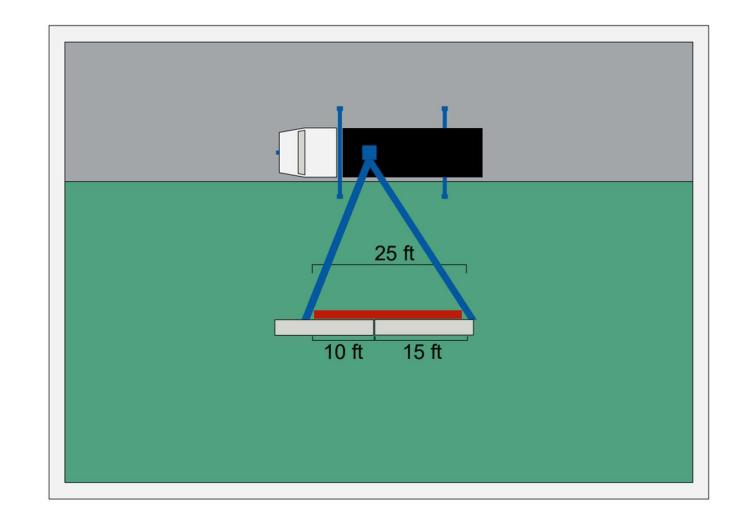

### 16 foot long crew platform for maximum productivity

- 57ft maximum crew working height
- 360 degree turret rotation
- 350 degree platform rotation
- Full hydraulic control from turret and platform. No jerky electric solenoids.
- Max side reach with wide platform: 36.5ft
- Max side reach at platform tip: 49ft
- Max tip to tip side reach: 92ft
- Max 25ft "blind side" platform access on the rear of a sign opposite the truck setup

Left side "blind side" reach: 15ft

Right side "blind side" reach: 10ft

- Provision for Oxy-Acetylene tanks on turret
- (5) 2ft x 2ft x 4ft under-bed cabinets
- (3) sets of sliding drawers
- Onboard 120v inverter with power run to the platform
- Removeable in-platform jig crane with 400# lift capacity