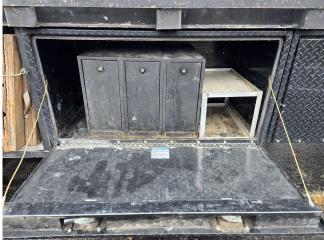

Left side "blind side" reach: 15ft

Right side "blind side" reach: 10ft

- Provision for Oxy-Acetylene tanks on turret
- (5) 2ft x 2ft x 4ft under-bed cabinets
- (3) sets of sliding drawers
- Onboard 120v inverter with power run to the platform
- Removeable in-platform jig crane with 400# lift capacity

#### 2007 Hino 338

VIN: 5PVNV8JT872S50406

• Mileage: 232055

• Engine: J08E-VB

• Transmission: Eaton FS6406A 6 speed manual

Pre-emissions engine for extended idling

- All tires are in good condition
- (5) 2ft x 2ft x 4ft underbed cabinets
- Body swap, full paint & service in 2018
- Optional 225 amp Miller Welder for additional \$1750