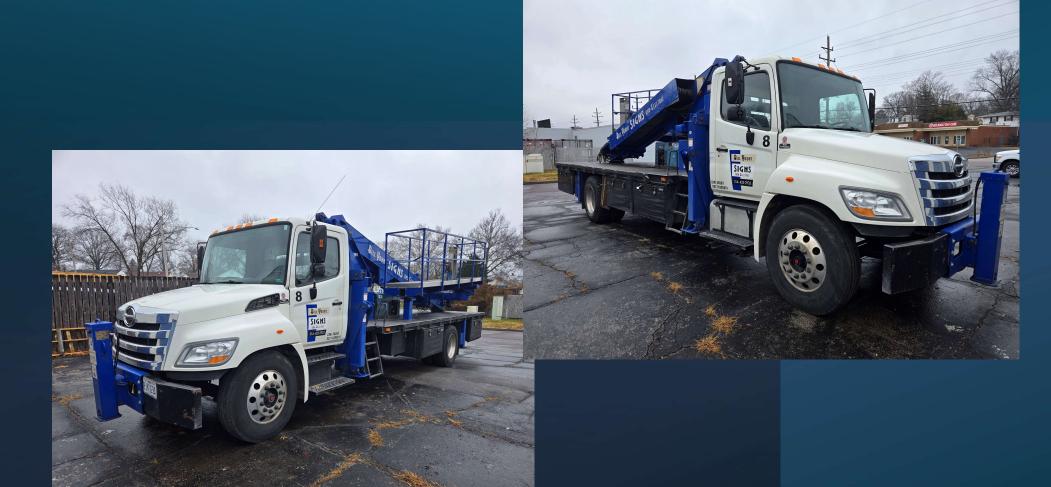

## 1997 Skywalk S50

- Mounted on 2007 Hino 338
- 57ft Crew Working Height
- 5000# max lift
- Asking \$105,000
- Optional Miller/Bobcat 225 amp welder for \$1750

#### 2007 Hino 338

VIN: 5PVNV8JT872S50406

• Mileage: 232055

• Engine: J08E-VB

• Transmission: Eaton FS6406A 6 speed manual

Pre-emissions engine for extended idling

- All tires are in good condition
- (5) 2ft x 2ft x 4ft underbed cabinets
- Body swap, full paint & service in 2018
- Optional 225 amp Miller Welder for additional \$1750