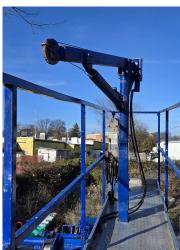

## 1997 Skywalk S50

- Mounted on 2007 Hino 338
- 57ft Crew Working Height
- 5000# max lift
- Asking \$105,000
- Optional Miller/Bobcat 225 amp welder for \$1750

### 16 foot long crew platform for maximum productivity

- 57ft maximum crew working height
- 360 degree turret rotation
- 350 degree platform rotation
- Full hydraulic control from turret and platform. No jerky electric solenoids.
- Max side reach with wide platform: 36.5ft
- Max side reach at platform tip: 49ft
- Max tip to tip side reach: 92ft
- Max 25ft "blind side" platform access on the rear of a sign opposite the truck setup

Max side reach with platform parallel to wall: 36.5ft

Max side reach to platform tip: 49.3ft

Max tip-to-tip reach (requires removal of welder from bed): 96ft

The "Blind Side" of signs can be accessed with articulated platform.