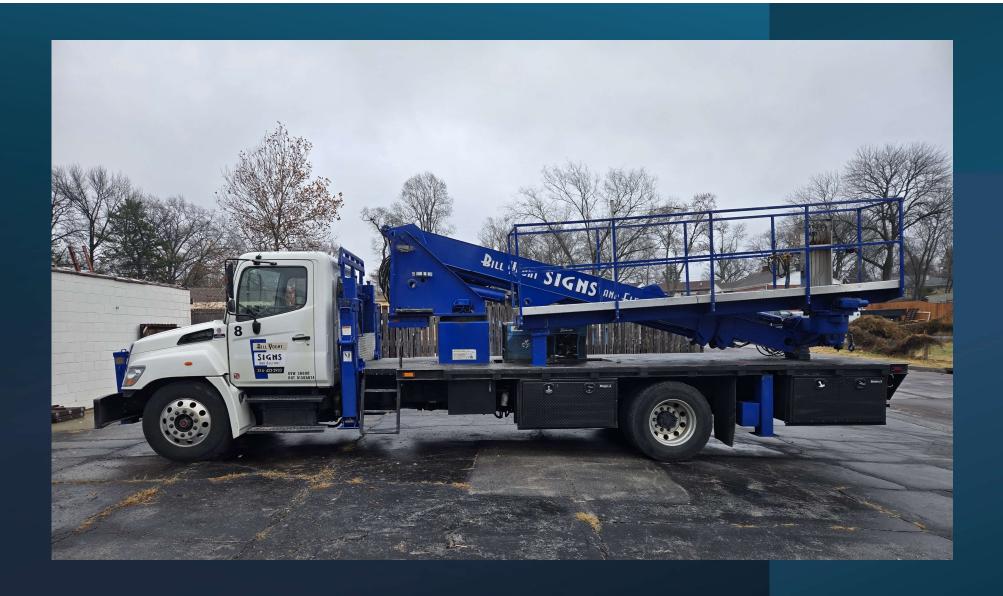

### 16 foot long crew platform for maximum productivity

- 57ft maximum crew working height
- 360 degree turret rotation
- 350 degree platform rotation
- Full hydraulic control from turret and platform. No jerky electric solenoids.
- Max side reach with wide platform: 36.5ft
- Max side reach at platform tip: 49ft
- Max tip to tip side reach: 92ft
- Max 25ft "blind side" platform access on the rear of a sign opposite the truck setup

Max side reach with platform parallel to wall: 36.5ft

Max side reach to platform tip: 49.3ft

Max tip-to-tip reach (requires removal of welder from bed): 96ft

The "Blind Side" of signs can be accessed with articulated platform.