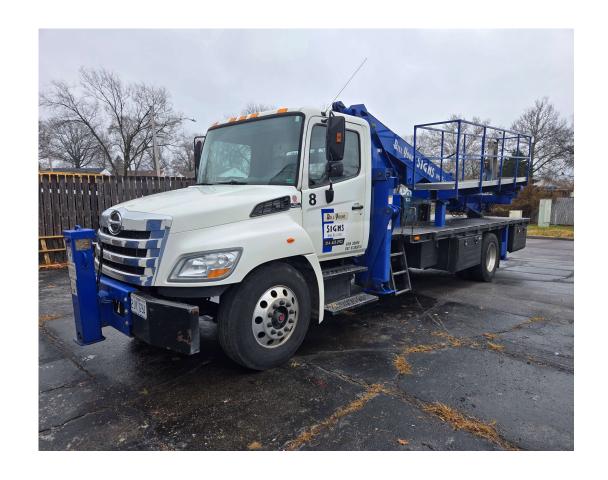

## 1997 Skywalk S50

- Mounted on 2007 Hino 338
- 57ft Crew Working Height
- 5000# max lift
- Asking \$105,000
- Optional Miller/Bobcat 225 amp welder for \$1750

#### 2007 Hino 338

VIN: 5PVNV8JT872S50406

• Mileage: 232055

• Engine: J08E-VB

• Transmission: Eaton FS6406A 6 speed manual

Pre-emissions engine for extended idling

- All tires are in good condition
- (5) 2ft x 2ft x 4ft underbed cabinets
- Body swap, full paint & service in 2018
- Optional 225 amp Miller Welder for additional \$1750