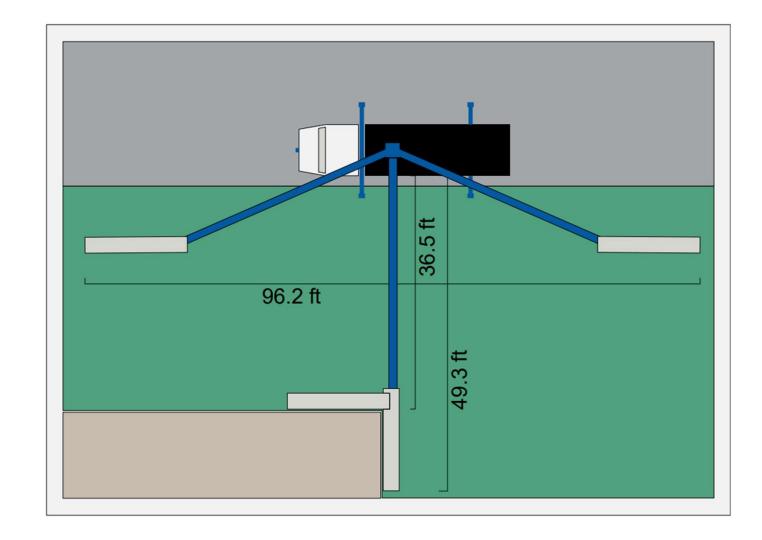

### 16 foot long crew platform for maximum productivity

- 57ft maximum crew working height
- 360 degree turret rotation
- 350 degree platform rotation
- Full hydraulic control from turret and platform. No jerky electric solenoids.
- Max side reach with wide platform: 36.5ft
- Max side reach at platform tip: 49ft
- Max tip to tip side reach: 92ft
- Max 25ft "blind side" platform access on the rear of a sign opposite the truck setup

Max side reach with platform parallel to wall: 36.5ft

Max side reach to platform tip: 49.3ft

Max tip-to-tip reach (requires removal of welder from bed): 96ft

The "Blind Side" of signs can be accessed with articulated platform.