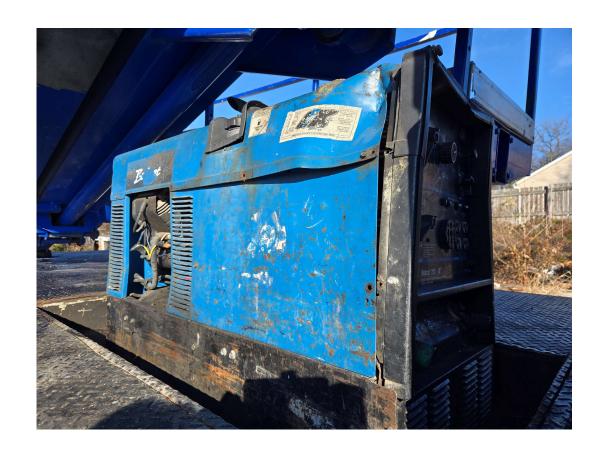

# Optional Gas Powered Welder

Miller Bobcat 225

225amp AC welder for stick or wire

120v/240v AC power output

Damaged case but 100% functional